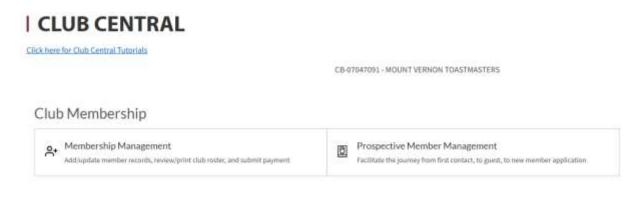

#### Leadership Central

## 2. Open Prospective Member Management

All club officers have access to view and be assigned for followup