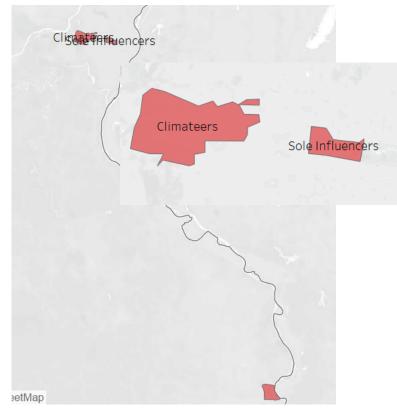

# Division A, Area 5

Robo Climateers Robo Masters Sole Influence High Noon

Currently A5

High Noon, Climateers, Sole Influencers Missouri Boothill Regional

#### 2024/2025 Alignment

High Noon, Climateers, Sole Influencers, Rabo Masters