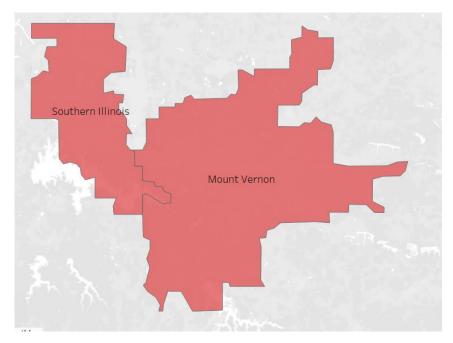

# Division C Area 6

Area 6 Currently

O'Fallon, Fairview Heights, Scott Speakers, Southern Illinois, Mount Vernon

> Area 6 2024/2025 Alignment

O'Fallon, Fairview Heights, Scott Speakers, Southern Illinois, Mount Vernon, Effingham