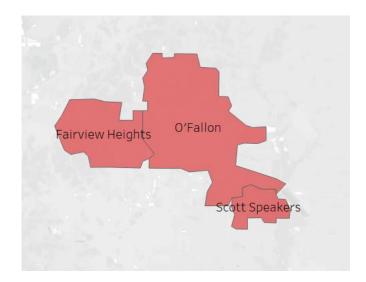

# Division C Area 6

Area 6 Currently

O'Fallon, Fairview Heights, Scott Speakers, Southern Illinois, Mount Vernon

> Area 6 2024/2025 Alignment

O'Fallon, Fairview Heights, Scott Speakers, Southern Illinois, Mount Vernon, Effingham