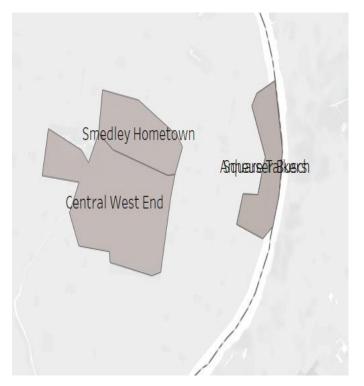

### F17 – Currently

Smedley Hometown Memorial Anheuser Busch, Square Talkers, Central West End

### F17 – 2024/2025 Alignment

Smedley Hometown Memorial Anheuser Busch, Square Talkers, Central West End, Grand Center

Division B – Before (Area 3, 13, 18) Division B – **2024/2025 Alignment** (Area 3, 13, 18, **19**(in green))