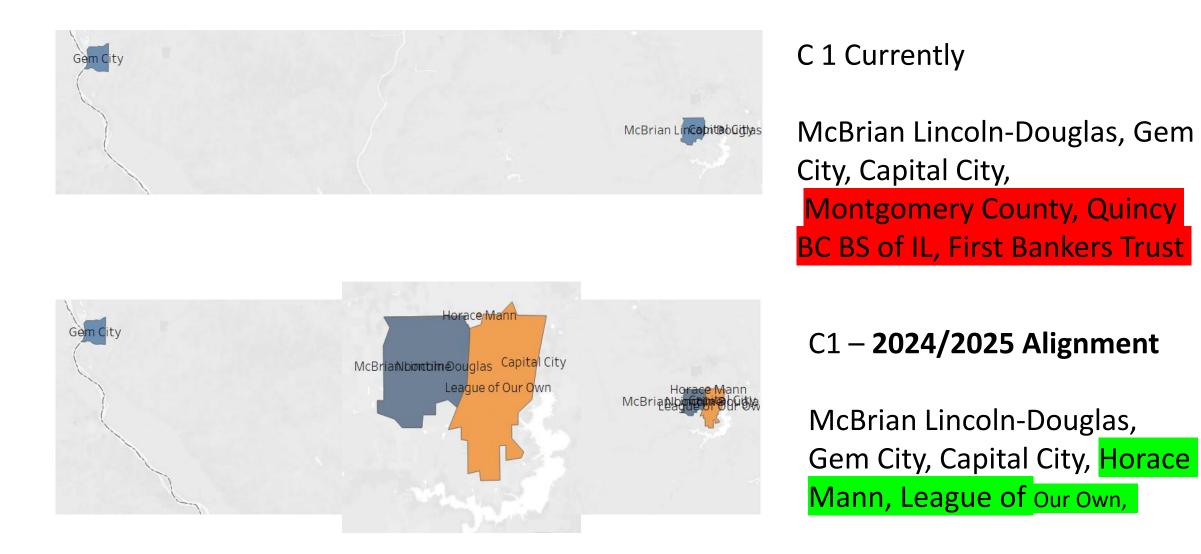

# Division C, Area 1

# Division C, Area 11

C1 - Currently

Collinsville, St. Clair, Toast of Belleville Top Talk

C1 – 2024/2025 Alignment

Collinsville, St. Clair, Toast of Belleville, Noontime Toastmasters