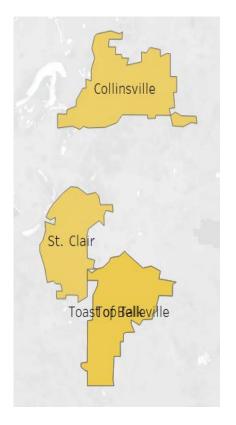

# Division C, Area 11

C1 - Currently

Collinsville, St. Clair, Toast of Belleville Top Talk

C1 – 2024/2025 Alignment

Collinsville, St. Clair, Toast of Belleville, Noontime Toastmasters