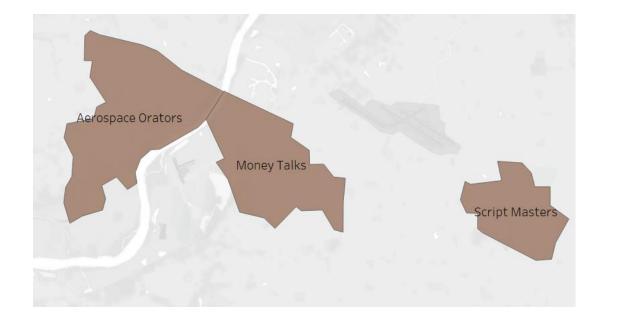

# Division B, Area 3

B3 – Currently

Aerospace Orators, Money Talks, Script Masters