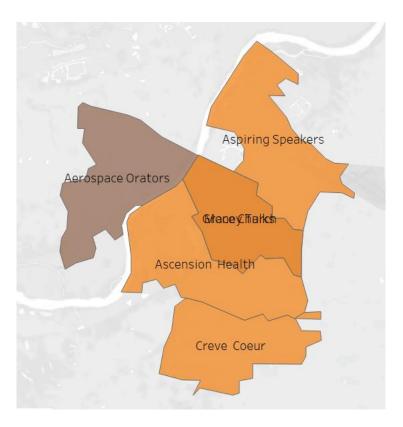

# Division B, Area 13

A13 - Currently

Aspiring Speakers, Grace Church Ascension Health, Creve Coeur

A13 – 2024/2025 Alignment

Aspiring Speakers, Grace Church Ascension Health, Creve Coeur Aerospace Orators, Money Talks