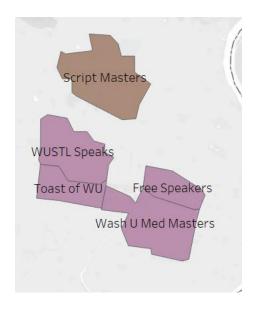

#### B3 – 2024/2025 Alignment

Script Masters, WUSTL Speaks, Toast of WU Free Speakers, Wash U Med Masters