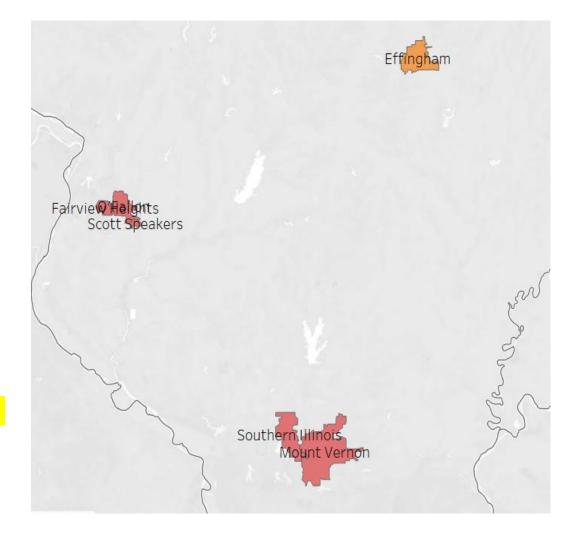

# Division C Area 6

Area 6 Currently

O'Fallon, Fairview Heights, Scott Speakers, Southern Illinois, Mount Vernon

> Area 6 2024/2025 Alignment

O'Fallon, Fairview Heights, Scott Speakers, Southern Illinois, Mount Vernon, Effingham