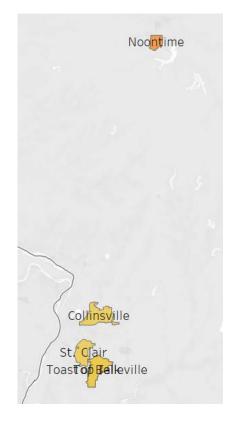

# Division C, Area 11

C1 - Currently

Collinsville, St. Clair, Toast of Belleville Top Talk

C1 – 2024/2025 Alignment

Collinsville, St. Clair, Toast of Belleville, Noontime Toastmasters