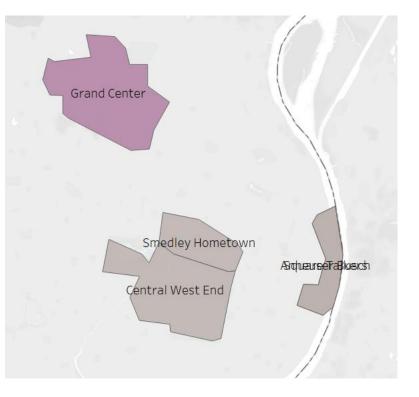

# Division F, Area 17

### F17 – Currently

Smedley Hometown Memorial Anheuser Busch, Square Talkers, Central West End

### F17 – 2024/2025 Alignment

Smedley Hometown Memorial Anheuser Busch, Square Talkers, Central West End, Grand Center

Division B – Before (Area 3, 13, 18) Division B – **2024/2025 Alignment** (Area 3, 13, 18, **19**(in green))