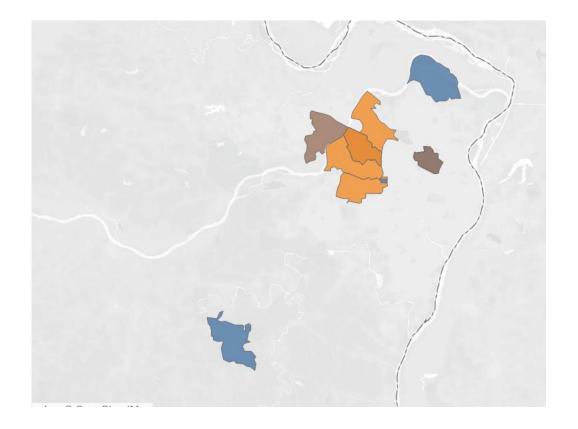

# Division B, Area 3

B3 – Currently

Aerospace Orators, Money Talks, Script Masters

#### B3 – 2024/2025 Alignment

Script Masters, WUSTL Speaks, Toast of WU Free Speakers, Wash U Med Masters

# Division B, Area 13

A13 - Currently

Aspiring Speakers, Grace Church Ascension Health, Creve Coeur

A13 – 2024/2025 Alignment

Aspiring Speakers, Grace Church Ascension Health, Creve Coeur Aerospace Orators, Money Talks