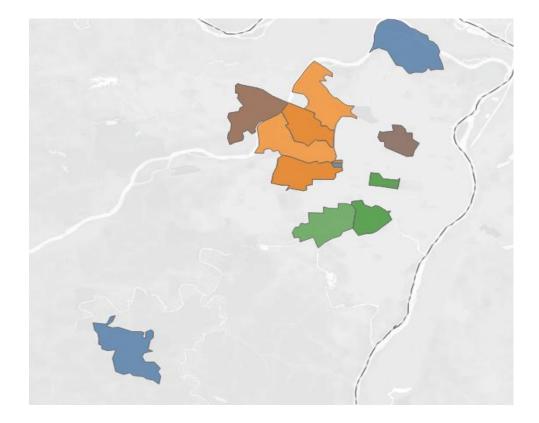

### F17 – 2024/2025 Alignment

Smedley Hometown Memorial Anheuser Busch, Square Talkers, Central West End, Grand Center

Division B – Before (Area 3, 13, 18) Division B – **2024/2025 Alignment** (Area 3, 13, 18, **19**(in green))