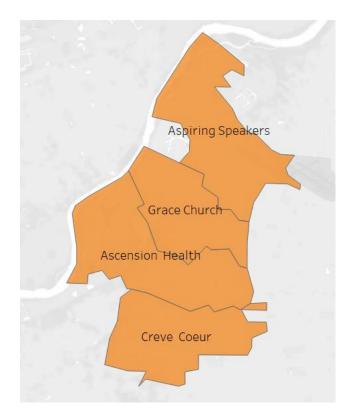

# Division B, Area 13

A13 - Currently

Aspiring Speakers, Grace Church Ascension Health, Creve Coeur

A13 – 2024/2025 Alignment

Aspiring Speakers, Grace Church Ascension Health, Creve Coeur Aerospace Orators, Money Talks