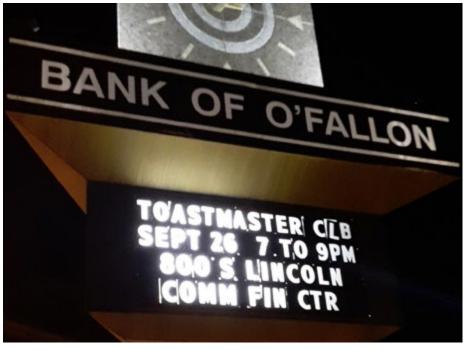

### **Tarsus Toastmasters**

• Banaszak, Mark-ACB

### **Toast of WU**

- Boaten, Veleria A.—SR2
- Gunn, Elizabeth-IP1
- Kleekamp, Maureen A.— PM2